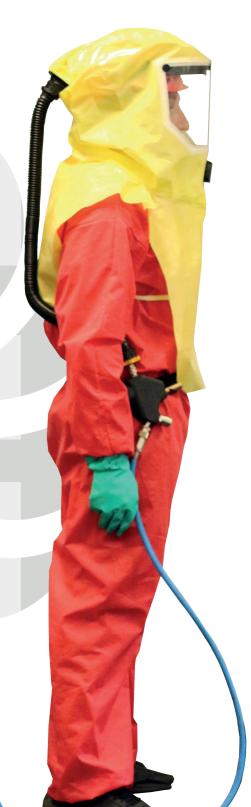

The compressed air flowing through the high-pressure network/compressor is converted into breathing air for externally supplied respiratory protection systems. The breathable air is then led via a compressed air regulator valve via a hose to the head piece / suit of the device carrier. The station can only be used if the compressed air from the system poses no risk of harmful concentrations of carbon dioxide (CO2) and carbon monoxide (CO).

## **Compatible CA Regulator Valves** according to EN14594:

The e-breathe DFS can be used for all compressed air assisted breathing systems (according to EN 14593 and EN 14594) if the existing air volume and air/operating pressures are sufficient.