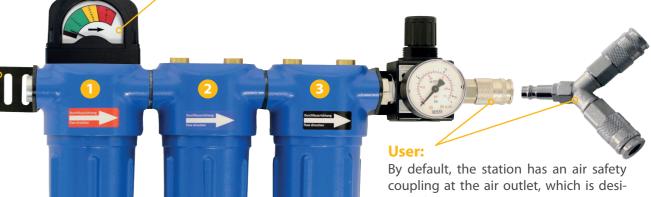

## **E-BREATHE DFS 3 & DFS 3WH (WALL MOUNT)**

Consisting of 3 Filter elements (M / S / CA), Pressure Regulator with Pressure Gauge, Differential Pressure Gauge, integrated Wall Mount and one output for one user (Optionally expandable to up to 3 users). In addition, the station has a robust housing to protect the filter elements and ensure a mobile operation. The station can be wall-mounted with a housing. Alternatively, the filter elements can be removed from the housing and mounted on the wall. Thus a WH3 station can be converted into a mobile filter station by installing it into a housing.

## **Differential Pressure Indicator / Filter Saturation:**

The first filter element is fitted with a differential pressure indicator. It provides information on the most economical and best timing for the filter replacement.

## **High-precision Pressure Regulators:**

Pressure regulator with manometer for precise regulation of the outlet pressure from 0.5 to max. 16 bar.

## **Compressed Air Connection:**

The easy-to-reach plugs and couplings ensure simple and quick assembly and disassembly of the compressed air hoses. Various breathing air safety plugs & safety couplings are available.

(Can only be optionally extended with DFS 3/3WH PRO).

gned for one user. The station can be expanded to 2 or maximum 3 users using the separately available e-breathe DFS Y-connector.