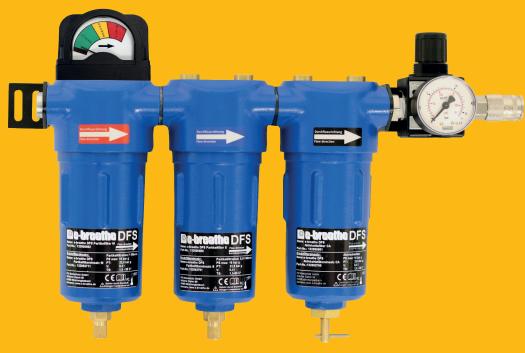

## **E-BREATHE DFS 3 & DFS 3WH (WALL MOUNT)**

Consisting of 3 Filter elements (M / S / CA), Pressure Regulator with Pressure Gauge, Differential Pressure Gauge, integrated Wall Mount and one output for one user (Optionally expandable to up to 3 users). In addition, the station has a robust housing to protect the filter elements and ensure a mobile operation. The station can be wall-mounted with a housing. Alternatively, the filter elements can be removed from the housing and mounted on the wall. Thus a WH3 station can be converted into a mobile filter station by installing it into a housing.

## **Differential Pressure Indicator / Filter Saturation:**

The first filter element is fitted with a differential pressure indicator. It provides information on the most economical and best timing for the filter replacement.

## **Modularity:**

The e-breathe DFS 2 / DFS 2WH stations can be retrofitted to a 3 station.

The DFS 2WH & 3WH stations can be upgraded to retrofit into mobile stations.

## **High-precision Pressure Regulators:**

Pressure regulator with manometer for precise regulation of the outlet pressure from 0.5 to max. 16 bar.