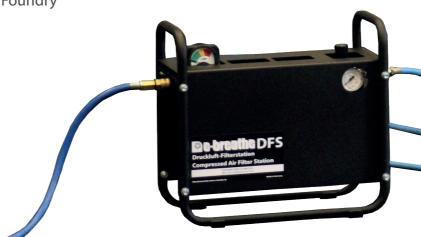

The compressed air flowing through the high-pressure network/compressor is converted into breathing air for externally supplied respiratory protection systems. The breathable air is then led via a compressed air regulator valve via a hose to the head piece / suit of the device carrier. The station can only be used if the compressed air from the system poses no risk of harmful concentrations of carbon dioxide (CO2) and carbon monoxide (CO).

## **Compressed Air Connection:**

The easy-to-reach plugs and couplings ensure simple and quick assembly and disassembly of the compressed air hoses. Various breathing air safety plugs & safety couplings are available.

## **Filter Change:**

The filter housings can be unscrewed from the station without tools and thus allow a simple exchange of the filter elements. The housing does not have to be dismantled.