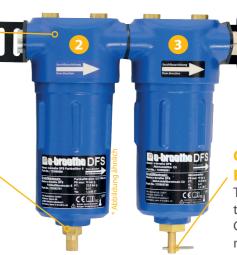

## Condensate Discharge Filter M/S:

The condensate discharge of the filter element S/M takes place automatically via a hose into a separation tank (not included in the scope of delivery).

## **Condensate Discharge** Filter CA:

The condensate discharge of the activated carbon element CA is carried out manually via a manual drain.

| Performance: Filter Element S / M / CA PRO |                        |                              |                      |                  |     |        |                   |                                                       |     |
|--------------------------------------------|------------------------|------------------------------|----------------------|------------------|-----|--------|-------------------|-------------------------------------------------------|-----|
| Тур                                        | Particle<br>filtration | Resi-<br>dual oil<br>content | oil Temperature [°C] |                  |     |        |                   | ISO Class<br>CA quality<br>according to ISO<br>8573-1 |     |
|                                            | [Micron]               | [mg/m3]                      | maximum              | recommen-<br>ded | new | wetted | Change            | Particle                                              | Oil |
| DFS Activated Carbon Filter CA PRO         | -                      | 0,003                        | 50                   | 25               | 100 | -      | semi-<br>annually | -                                                     | 1   |
| DFS Particle Filter M PRO                  | 1                      | 0,5                          | 120                  | 50               | 55  | 85     | annually          | 2                                                     | 3   |
| DFS Particle Filter S PRO                  | 0,01                   | 0,01                         | 120                  | 50               | 75  | 110    | annually          | 1                                                     | 1   |