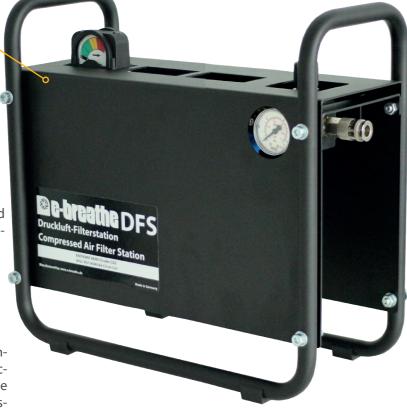

### robust material:

Robust, stable and durable aluminium filter housing with a steel housing cover.

The surrounding frame on the housing cover provides protection of all elements in the event of overturning or falling.

## **High-precision Pressure Regulators:**

Pressure regulator with manometer for precise regulation of the outlet pressure from 0.5 to max. 16 bar.

## **Compressed Air Connection:**

The easy-to-reach plugs and couplings ensure simple and quick assembly and disassembly of the compressed air hoses. Various breathing air safety plugs & safety couplings are available.