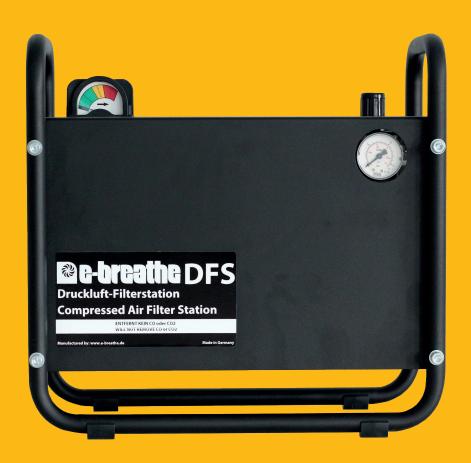

## **E-BREATHE DFS 3 & DFS 3WH (WALL MOUNT)**

Consisting of 3 Filter elements (M / S / CA), Pressure Regulator with Pressure Gauge, Differential Pressure Gauge, integrated Wall Mount and one output for one user (Optionally expandable to up to 3 users). In addition, the station has a robust housing to protect the filter elements and ensure a mobile operation. The station can be wall-mounted with a housing. Alternatively, the filter elements can be removed from the housing and mounted on the wall. Thus a WH3 station can be converted into a mobile filter station by installing it into a housing.

### **E-BREATHE DFS 2 & DFS 2WH (WALL MOUNT)**

Consisting of 2 Filter Elements (S / CA), Pressure Regulator with Manometer, integrated Wall Mount and one output for one user (Optionally expandable to up to 3 users). In addition, the station has a robust housing to protect the filter elements and ensure a mobile operation. The station can be wall-mounted with a housing. Alternatively, the filter elements can be removed from the housing and mounted on the wall. Thus a WH2 station can be converted into a mobile filter station by installing it into a housing. In addition, the e-breathe DFS 2 / 2WH can be upgraded to a DFS 3 / 3WH with an additional filter if the operating conditions change.

### robust material:

Robust, stable and durable aluminium filter housing with a steel housing cover.

The surrounding frame on the housing cover provides protection of all elements in the event of overturning or falling.

## **High-precision Pressure Regulators:**

Pressure regulator with manometer for precise regulation of the outlet pressure from 0.5 to max. 16 bar.

## **Compressed Air Connection:**

The easy-to-reach plugs and couplings ensure simple and quick assembly and disassembly of the compressed air hoses. Various breathing air safety plugs & safety couplings are available.