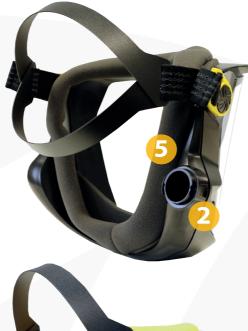

#### **Hose Connections**

The attachment of the breathing air hose to the Multimask is done by the patented click adapter with a simple click.

This avoids twisting of the breathing air hose during assembly. The breathing air hoses are available in three different materials, depending on the application purpose.

#### **Internal Air Control**

Due to the patented click adapter, the user can determine the path of the filtered air himself.

The air ducts inside the mask frame are positioned with the utmost precision and allow the user to regulate the air supply himself via three positions according to his needs.

By turning the click adapter, the user can determine whether the air should flow from below (1), from above (3) or from both directions (2) simultaneously.