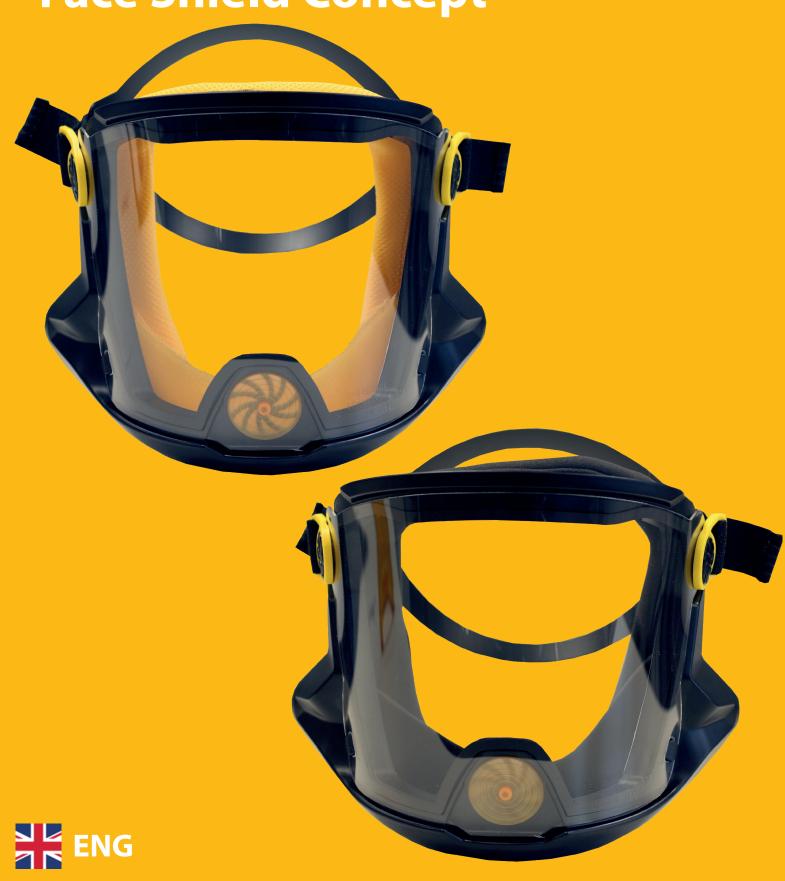

# Re-breathe

MULTIMASK PRO (2nd Generation)
Face Shield Concept

## e-breathe Multimask Pro

The innovative concept of the e-breathe Multimask Pro is based on a modular developed and ventilated face shield, which can be operated with an air source (powered air-purifying respirator (PAPR) or compressed air). In combination with an air source the Multimask Pro represents a respiratory protection system. The air source builds up a constant overpressure in the head section, which prevents harmful substances from reaching the user.

The Multimask is equipped with an anti-fog coated cellulose actetate visor on both sides for a permanently clear view. The visor is characterised by a particularly wide all-round view. Depending on the area of application, different visors are available for the user: temperature, heat or chemical resistant. The shape of the mask frame prevents the mask from being accidentally placed on the visor. The field of vision thus remains protected from unnecessary scratches.

In addition, the Multimask also scores in terms of wearing comfort. The face seals ensure a secure and comfortable fit. The new second generation face seals have an improved fit and a click-in system for easier and faster mounting. Different face seals made of different materials are available, which can be individually adapted to the user's needs.