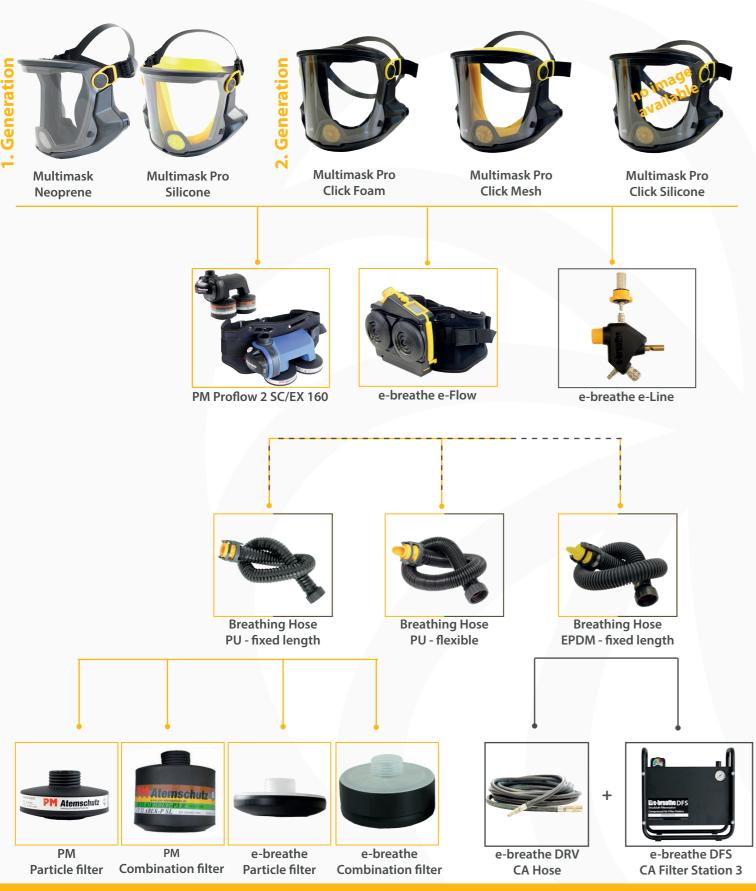

# Re-breathe

MULTIMASK PRO (2nd Generation)
Face Shield Concept

## e-breathe Multimask Pro

The innovative concept of the e-breathe Multimask Pro is based on a modular developed and ventilated face shield, which can be operated with an air source (powered air-purifying respirator (PAPR) or compressed air). In combination with an air source the Multimask Pro represents a respiratory protection system. The air source builds up a constant overpressure in the head section, which prevents harmful substances from reaching the user.

During development, we took up optimization requests from users and integrated them into a new concept for respiratory protection devices. The result convinces by its functionality and comfort.

The Multimask Pro is designed to serve a wide range of applications. A broad range of matching accessories ensures high functionality and comfort. The lightweight mask frame is the basic unit and is identical for each version. Thus, the mask can be assembled for the respective target application, like in a modular principle, and thus be adapted exactly to the user's needs.

The Multimask Pro combines breathing, face, hearing and head protection all in one.

#### Face seal:

- New Click-in system for easier assembly
- New improved fit
- Easy to exchange and wash
- · Materials: neoprene, silicone, foam, mesh

- Eccentric screws for an easy exchange of the headband without tools
- Exchangeable headband made of different materials
- Elastic two-point headband made of PP
- One-point headband for attachment to a helmet

#### **Visor:**

- Eccentric screws for an easy visor change without tools
- · Visors from different materials for different requirements: Cellulose Acetate & Polycarbonate

#### **Breathing air hoses:**

- Three different hose types are available to cover every application:
- PU flexible, PU fixed length, EPDM fixed length

#### Air sources:

- Approved with 3 different PAPR:
- PM Proflow SC 160
- PM Proflow EX 160
- e-breathe e-Flow
- Approval with compressed air control valve:
- e-breathe e-Line