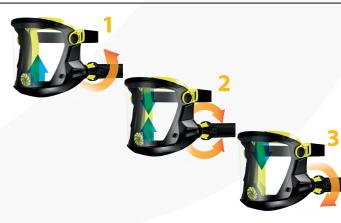

#### **Internal Air Control**

Due to the patented click adapter, the user can determine the path of the filtered air himself.

The air ducts inside the mask frame are positioned with the utmost precision and allow the user to regulate the air supply himself via three positions according to his needs.

By turning the click adapter, the user can determine whether the air should flow from below (1), from above (3) or from both directions (2) simultaneously.