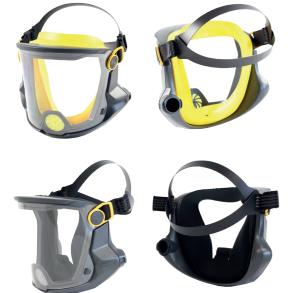

In addition, the Multimask also scores in terms of wearing comfort. The face seals ensure a secure and comfortable fit. The new second generation face seals have an improved fit and a click-in system for easier and faster mounting. Different face seals made of different materials are available, which can be individually adapted to the user's needs.

#### Face seal:

- New Click-in system for easier assembly
- New improved fit
- Easy to exchange and wash
- · Materials: neoprene, silicone, foam, mesh

- Eccentric screws for an easy exchange of the headband without tools
- Exchangeable headband made of different materials
- Elastic two-point headband made of PP
- One-point headband for attachment to a helmet

#### **Click Face Seal**

The new second generation face seals have an improved fit and a click-in system for easier and faster installation. The frame of the click face seals is simply pressed into the mask frame.

The new face seals are available in a universal size made of three different materials to allow the mask to be individually adapted to the user's needs.