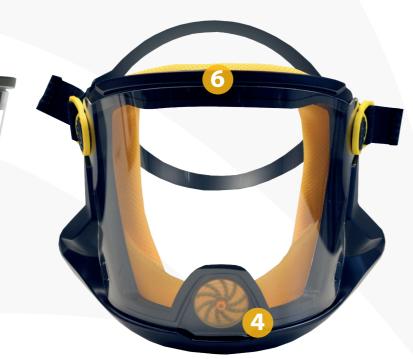

The Multimask is equipped with an anti-fog coated cellulose actetate visor on both sides for a permanently clear view. The visor is characterised by a particularly wide all-round view. Depending on the area of application, different visors are available for the user: temperature, heat or chemical resistant. The shape of the mask frame prevents the mask from being accidentally placed on the visor. The field of vision thus remains protected from unnecessary scratches.

In addition, the Multimask also scores in terms of wearing comfort. The face seals ensure a secure and comfortable fit. The new second generation face seals have an improved fit and a click-in system for easier and faster mounting. Different face seals made of different materials are available, which can be individually adapted to the user's needs.

#### Face seal:

- New Click-in system for easier assembly
- New improved fit
- Easy to exchange and wash
- · Materials: neoprene, silicone, foam, mesh

- Eccentric screws for an easy exchange of the headband without tools
- Exchangeable headband made of different materials
- Elastic two-point headband made of PP
- One-point headband for attachment to a helmet