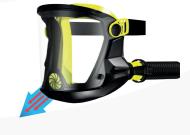

## e-breathe Multimask Pro

The innovative concept of the e-breathe Multimask Pro is based on a modular developed and ventilated face shield, which can be operated with an air source (powered air-purifying respirator (PAPR) or compressed air). In combination with an air source the Multimask Pro represents a respiratory protection system. The air source builds up a constant overpressure in the head section, which prevents harmful substances from reaching the user.

During development, we took up optimization requests from users and integrated them into a new concept for respiratory protection devices. The result convinces by its functionality and comfort.

The Multimask Pro is designed to serve a wide range of applications. A broad range of matching accessories ensures high functionality and comfort. The lightweight mask frame is the basic unit and is identical for each version. Thus, the mask can be assembled for the respective target application, like in a modular principle, and thus be adapted exactly to the user's needs.

The Multimask Pro combines breathing, face, hearing and head protection all in one.