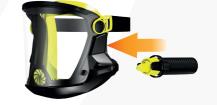

#### **Hose Connections**

The attachment of the breathing air hose to the Multimask is done by the patented click adapter with a simple click.

This avoids twisting of the breathing air hose during assembly. The breathing air hoses are available in three different materials, depending on the application purpose.