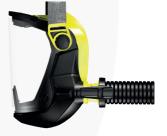

#### **Eccentric Closure**

The eccentric fastener fixes the visor by a turning movement and takes up the headband.

The rotary movement presses the visor against the visor seal and thus additionally seals the mask.