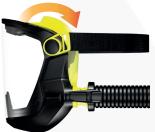

|



<70% RH

### e-breathe Multimask Pro

### **Functions**



















## e-breathe Multimask Pro

### **Functions**

#### **Eccentric Closure**

The eccentric fastener fixes the visor by a turning movement and takes up the headband.

The rotary movement presses the visor against the visor seal and thus additionally seals the mask.

The headgear and visor can be replaced quickly and easily without any tools.







#### **Hose Connections**

The attachment of the breathing air hose to the Multimask is done by the patented click adapter with a simple click.

This avoids twisting of the breathing air hose during assembly. The breathing air hoses are available in three different materials, depending on the application purpose.





#### **Internal Air Control**

Due to the patented click adapter, the user can determine the path of the filtered air himself.

The air ducts inside the mask frame are positioned with the utmost precision and allow the user to regulate the air supply himself via three positions according to his needs.

By turning the click adapter, the user can determine whether the air should flow from below (1), from above (3) or from both directions (2) simultaneously.





#### **Exha