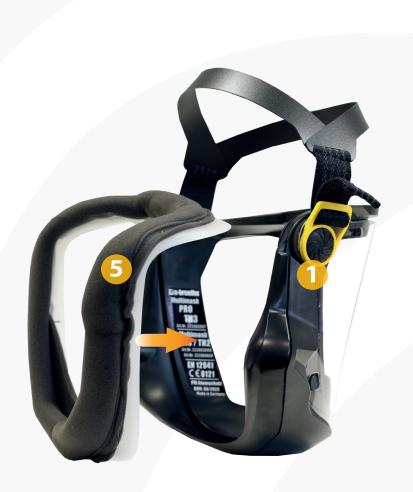

#### **Eccentric Closure**

The eccentric fastener fixes the visor by a turning movement and takes up the headband.

The rotary movement presses the visor against the visor seal and thus additionally seals the mask.

The headgear and visor can be replaced quickly and easily without any tools.

#### **Hose Connections**

The attachment of the breathing air hose to the Multimask is done by the patented click adapter with a simple click.

This avoids twisting of the breathing air hose during assembly. The breathing air hoses are available in three different materials, depending on the application purpose.