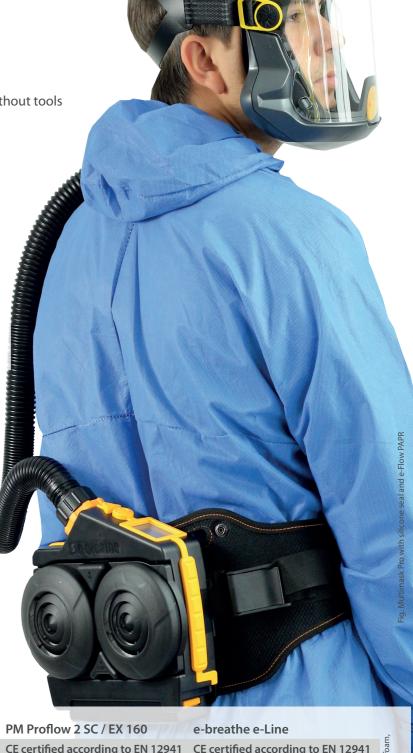

#### Air sources:

- Approved with 3 different PAPR:
- PM Proflow SC 160
- PM Proflow EX 160
- e-breathe e-Flow
- Approval with compressed air control valve:
- e-breathe e-Line

## **Air Sources**

### **Blower Filter Units / Isolating Units Compressed Air**

The classification of respiratory protection devices may change during the approval process due to the replacement of system components (face seal, respiratory p tection fan, hose, etc.). Therefore please always refer to the latest publications of technical data when assembling respiratory protection components in your decision contact our technical staff.