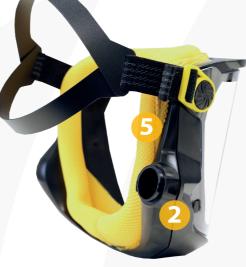

#### **Hose Connections**

The attachment of the breathing air hose to the Multimask is done by the patented click adapter with a simple click.

This avoids twisting of the breathing air hose during assembly. The breathing air hoses are available in three different materials, depending on the application purpose.

#### **Internal Air Control**

Due to the patented click adapter, the user can determine the path of the filtered air himself.

The air ducts inside the mask frame are positioned with the utmost precision and allow the user to regulate the air supply himself via three positions according to his needs.

By turning the click adapter, the user can determine whether the air should flow from below (1), from above (3) or from both directions (2) simultaneously.