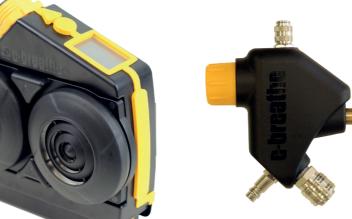

#### **Internal Air Control**

Due to the patented click adapter, the user can determine the path of the filtered air himself.

The air ducts inside the mask frame are positioned with the utmost precision and allow the user to regulate the air supply himself via three positions according to his needs.

By turning the click adapter, the user can determine whether the air should flow from below (1), from above (3) or from both directions (2) simultaneously.