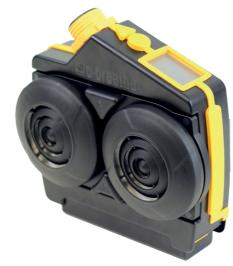

# Re-breathe

MULTIMASK PRO (2nd Generation)
Face Shield Concept

## e-breathe Multimask Pro

The innovative concept of the e-breathe Multimask Pro is based on a modular developed and ventilated face shield, which can be operated with an air source (powered air-purifying respirator (PAPR) or compressed air). In combination with an air source the Multimask Pro represents a respiratory protection system. The air source builds up a constant overpressure in the head section, which prevents harmful substances from reaching the user.

The Multimask Pro combines breathing, face, hearing and head protection all in one.