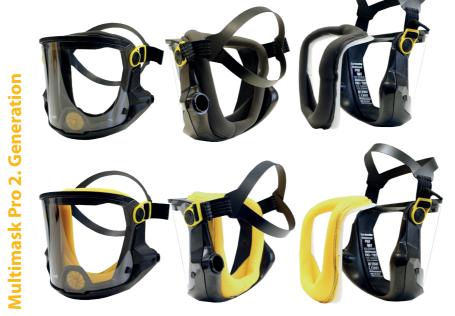

In addition, the Multimask also scores in terms of wearing comfort. The face seals ensure a secure and comfortable fit. The new second generation face seals have an improved fit and a click-in system for easier and faster mounting. Different face seals made of different materials are available, which can be individually adapted to the user's needs.

#### Face seal:

- New Click-in system for easier assembly
- New improved fit
- Easy to exchange and wash
- · Materials: neoprene, silicone, foam, mesh

- Eccentric screws for an easy exchange of the headband without tools
- Exchangeable headband made of different materials
- Elastic two-point headband made of PP
- One-point headband for attachment to a helmet

#### **Click Face Seal**

The new second generation face seals have an improved fit and a click-in system for easier and faster installation. The frame of the click face seals is simply pressed into the mask frame.

The new face seals are available in a universal size made of three different materials to allow the mask to be individually adapted to the user's needs.