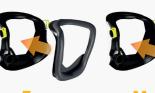

#### **Eccentric Closure**

The eccentric fastener fixes the visor by a turning movement and takes up the headband.

The rotary movement presses the visor against the visor seal and thus additionally seals the mask.

The headgear and visor can be replaced quickly and easily without any tools.